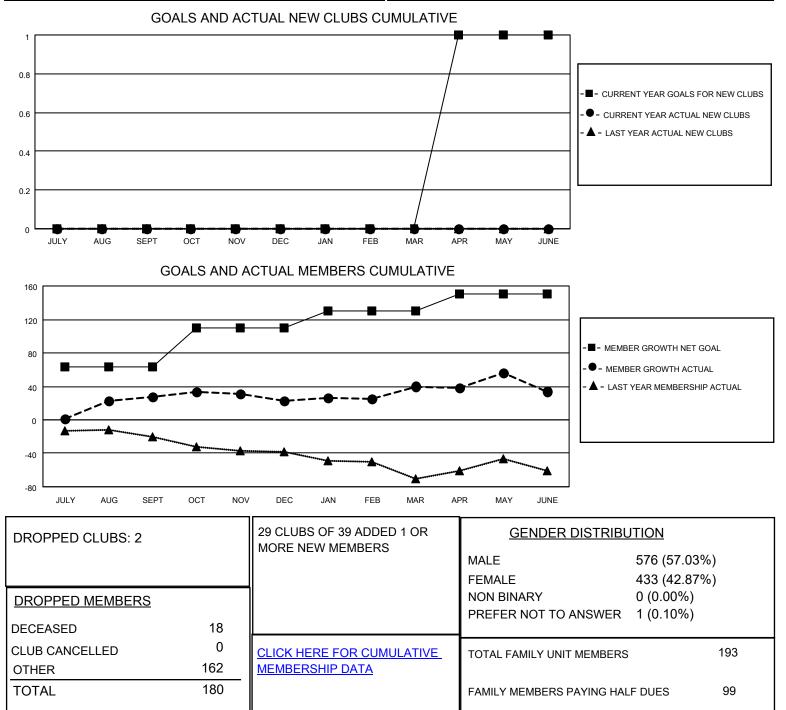

## LOCATION TEXAS

District 2 X2

Results as of: 6/30/2022

| Clubs                 |               |           |               | Members               |                       |                         |                                                    |
|-----------------------|---------------|-----------|---------------|-----------------------|-----------------------|-------------------------|----------------------------------------------------|
| RESULTS FOR 2021-2022 |               |           |               | RESULTS FOR 2021-2022 |                       |                         |                                                    |
| QUARTER               | NEW CLUB GOAL | NEW CLUBS | DROPPED CLUBS | QUARTER MEMB          | ER GROWTH NET<br>GOAL | MEMBER GROWTH<br>ACTUAL | DROPPED<br>MEMBERS ACTUAL<br>(including transfers) |
| JULY/AUG/SEPT         | 0             | 0         | 0             | JULY/AUG/SEPT         | 63                    | 63                      | 31                                                 |
| OCT/NOV/DEC           | 0             | 0         | 0             | OCT/NOV/DEC           | 47                    | 54                      | 51                                                 |
| JAN/FEB/MAR           | 0             | 0         | 0             | JAN/FEB/MAR           | 20                    | 51                      | 34                                                 |
| APR/MAY/JUNE          | 1             | 0         | 2             | APR/MAY/JUNE          | 20                    | 61                      | 64                                                 |